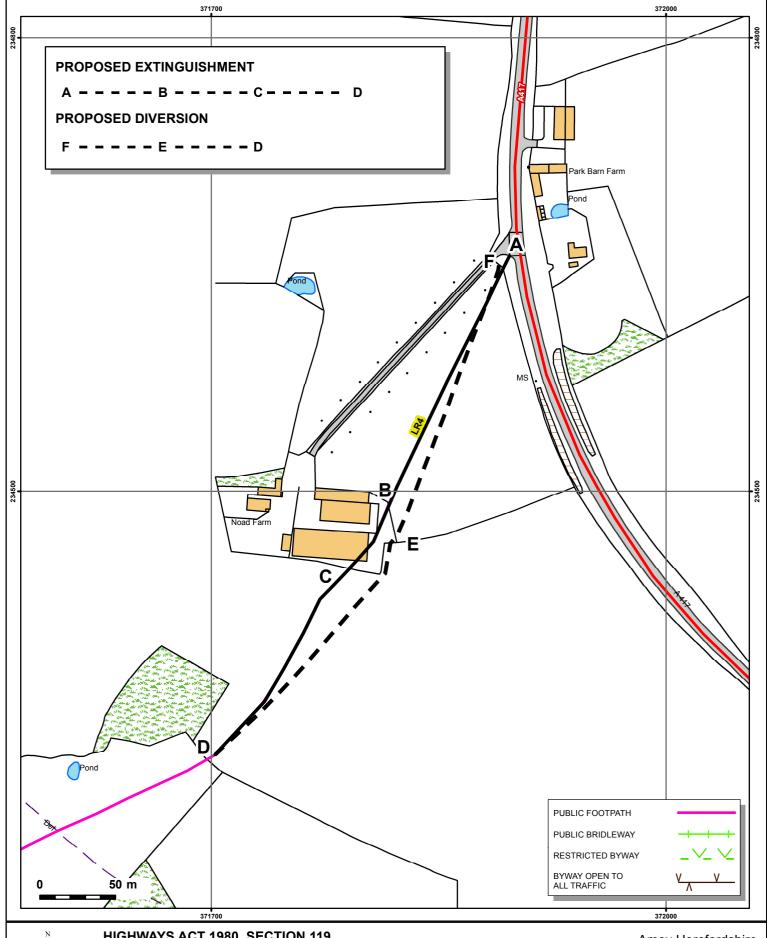

W E

HIGHWAYS ACT 1980, SECTION 119
HEREFORDSHIRE COUNCIL-PUBLIC FOOTPATH LR4 (PART)
PARISH OF LEDBURY
PUBLIC PATH DIVERSION ORDER 2012

DWG No.: D423/221-4(ii) SCALE 1:2,500@A4 Amey Herefordshire Unit 3, Thorn Business Park Rotherwas Industrial Estate Hereford HR2 6JT